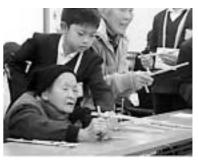

# ふれあい会食

3月1日(金)に老人福祉センターで行われた「ふれあい会食」に参 加しました。これまで学習してきたことを生かして、高齢者の方々と楽 しくふれあうためにはどうすればよいか、アイデアを出し合い、ゲーム などの計画を立てることができました。

70歳以上のひとり暮らしのお年寄りの方と一緒にむかしの遊びな どのゲームを楽しんだ後、一緒にお弁当を食べました。

ちぎり絵をたのしみました。

大きく名札を作って、 自己紹介しました。

# 日記より

わたしは、あやとりを一緒にしま したが、お年寄りの方々はみなさ んすごく上手でした。声をかける と優しい言葉で返してくれるのが、 すごくうれしかったです。また、機 会があったら、一緒に遊びたいと 思いました。

# 日記より

わたしは、ふれあい会食に行 って、改めていろいろなことを 学ぶことができました。一つ目 はお年寄りの方とのコミュニケ ーションの取り方です。ふだん 話している声より大きな声で 話すように心掛けました。うれ しかったことは、名札を見て、「〇 ○さん」とみなさんが呼んでく れたことと、帰るときに「今日 は楽しかったよ、ありがとう。」 と言っていただけたことです。