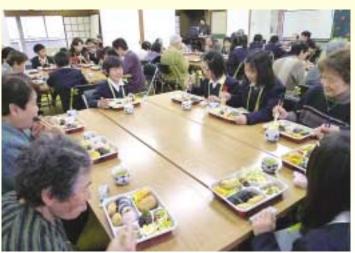

# ふれあい会食

3月1日(金)に老人福祉センターで行われた「ふれあい会食」に参 加しました。これまで学習してきたことを生かして、高齢者の方々と楽 しくふれあうためにはどうすればよいか、アイデアを出し合い、ゲーム などの計画を立てることができました。

70歳以上のひとり暮らしのお年寄りの方と一緒にむかしの遊びな どのゲームを楽しんだ後、一緒にお弁当を食べました。

ちぎり絵をたのしみました。

大きく名札を作って、 自己紹介しました。

ぼうずめくりをしました

-緒にお弁当を食べました。