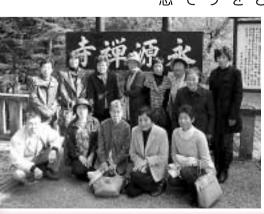

# 11月12日(月)

を催しました。
を対象に、日帰りバス旅行「介護者のつどい」を対象に、日帰りバス旅行「介護者のつどい」

も多いことと思いますが、この日はたくさんものいことと思いますが、この日はたくさんやかな紅葉を満喫することができました。そいかな紅葉を満喫することができました。そました。天気にも恵まれ、赤・黄・緑と色鮮ました。天気にも恵まれ、赤・黄・緑と色鮮ました。天気にも恵まれ、赤・黄・緑と色鮮まがは、約650年前の開山という古い歴まずは、約650年前の開山という古い歴

なりました。

だけたと思います。 時間を過ごしていた いたいをして、ゆいたのお土産を買われま した。天気も良く、 のお土産を買われま のお土産を買われま

だき、帰りには「日本海さかな街」と「小牧かんお肌がツルツル。そしておいしい食事をいた美人の湯とも言われる温泉に入られ、みなさ

目的に、 福井県の「敦賀きらめ らしの方同士の交流 を開催しました。 とり暮らしのつどい 温泉リラ・ポ のにぎやかな旅 参 行 70 <sup>9</sup>加され、 歳以上のひとり暮 てきまし 日帰り旅行 今年は、 ス2 た。 行 ひ 台 43