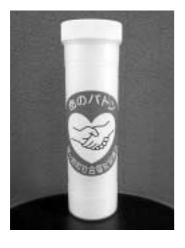

# 歳末たすけあい事業「命のバトン」

社会福祉協議会では、歳末たすけあいの配分事業のひとつとして「命のバトン」配付事業を実施します。

### 命のバトンとは

- ・ひとり暮らしの高齢者の方などを対象とします。
- ・生年月日や緊急連絡先、血液型、服用薬、かかりつけ医などを記入した用紙を筒状のプラス チック容器に入れます。(形がバトンのよう)
- ・これを「命のバトン」として冷蔵庫に保管します。(湿気に強い紙を使用しています)
- ・冷蔵庫に命のバトンマーク入りマグネットステッカーを貼り、保管してあることを示します。 冷蔵庫に入れるのは、"どこの家庭にもあり、ほとんどが台所にあるので簡単にさがせる"た めです。
- この情報が緊急のときの救急処置の助けとなります。

お正月に、民生委員さんのご協力により配付していただきますが、 追って対象となる方々にお配りする予定です。

配付のなかった方で希望される方は、社会福祉協議会までお申し 出ください。

対象は ・ひとり暮らしの高齢の方

- ・ひとり暮らしではないが昼間はひとりになる高齢の方
- ・その他、社協で適当と認めた方

今年度の準備数に限りがありますが、できる限りご希望に添いたいと思いますので、ご相談ください。

電話 4 3 - 2 9 4 3