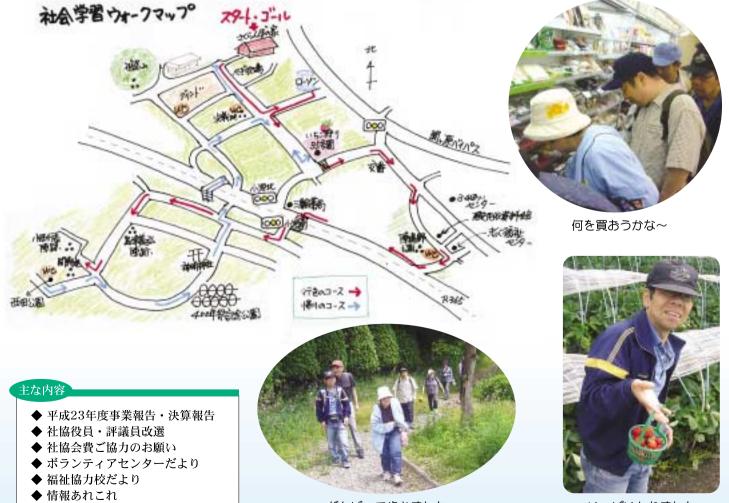

## 社会学習に行ってきました!!

5月30日(水)さくらんぼの家の所生さんとあしたば会のボランティアさんで町内ウォーキングといちご狩りを体験しました。

まずは、ローソンにて、それぞれ好きなお弁当を買って、 いざ出発です。

いつも見ている景色も歩いてみると新しい発見がいっ ぱい!

キジに出会ったり、四葉のクローバーを探したりと楽 しみながらウォーキングをしました。帰りにはまちにま ったいちご狩り!かごいっぱいに摘んだいちごは新鮮で 甘くてみんな笑顔がいっぱいになりました。

すがすがしい五月晴れの下、町内ウォーキングといちご 狩りを体験した楽しい1日でした。

ガんばって歩きました

いっぱいとれました