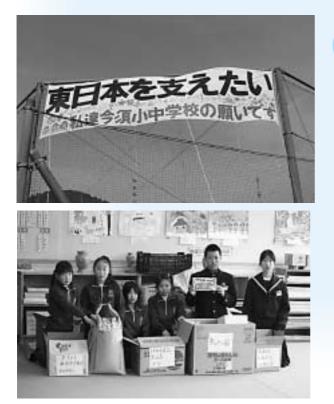

### 東日本支援活動

今須中学校と協力して、東日本への支援活動を行っています。わたしたちの気持ちを横 断幕にしたり、募金活動を行ったりしました。 また、支援物資として、日持ちのする食糧や メッセージを書いたティッシュ箱を送りました。

後日、ティッシュ箱などを受け取られた岩 手県の方からお手紙をいただきました。そこ には「ありがとう。」という言葉がつづられ ていました。

児童の言葉より 会ったこともない人達と心でつながること ができるということを知りました。これか らも、支援活動を続けていきたいです。