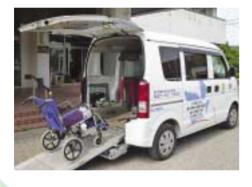

# 移送サービスを利用してみませんか?

移動が困難な高齢者や障がい者の方の外出の援助を目的にリフト付き自動車での移送サービスを行っています。 病院の通院や社会参加の機会などに利用してみませんか?

### ★利用できる方

社協の会員で介助が必要とされ、1人でタクシーなどの公共交通 機関に乗れない方(身体障がい者、要介護者の方など)

### ★利用料

概ねタクシー利用料の半額

### ★利用範囲

平日の午前8時30分~午後5時15分までの間に往復できる範囲

詳しくは、社会福祉協議会(TEL43-2943)または 「やすらぎ」在宅介護支援センター(TEL43-3152)に お問合せください。