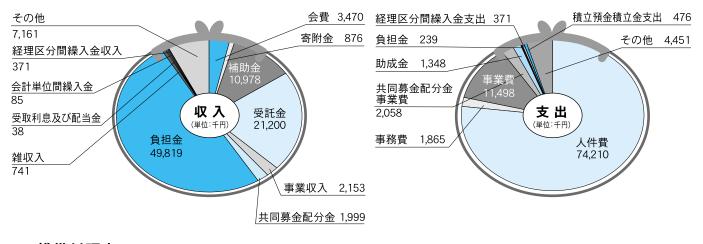

# 収入 98,891**5**円

<sup>支出</sup> 96,516千円

| j | <b>貸借対照表</b> 平成24年3月31日 | 日 現在    |               | (単位:千円) |  |  |
|---|-------------------------|---------|---------------|---------|--|--|
|   | 資産の部                    |         | 負債の部          |         |  |  |
| 流 | 動資産                     | 88,828  | 流動負債          | 7,219   |  |  |
|   | 現金預金                    | 88,613  | 未払金           | 6,046   |  |  |
|   | 未収金                     | 215     | 預り金           | 1,173   |  |  |
| 固 | 定資産                     | 99,332  | 固定負債          | 43,462  |  |  |
|   | 基本財産                    | 1,000   | 退職給与引当金       | 43,462  |  |  |
|   | 基本財産特定預金                | 1,000   | 負債の部合計        | 50,681  |  |  |
|   | その他の固定資産                | 98,332  | 純資産の部         |         |  |  |
|   | 車輌運搬具                   | 6,657   | 基本金           | 1,000   |  |  |
|   |                         | 2,921   | 基本金           | 1,000   |  |  |
|   | 減価償却累計額                 | ∆8,746  | 基金            | 52,382  |  |  |
|   | し、退職共済預け金               | 43,547  | 基金            | 52,382  |  |  |
|   | 小規模授産施設運営費積立金           | 1,571   | 国庫補助金等特別積立金   | 1,599   |  |  |
|   |                         | ,       | 国庫補助金等特別積立金   | 28      |  |  |
|   | │ │ 福祉基金積立金             | 52,382  | 小規模授産施設運営費積立金 | 1,571   |  |  |
|   |                         |         | 次期繰越活動収支差額    | 82,498  |  |  |
|   |                         |         | 次期繰越活動収支差額    | 82,498  |  |  |
|   |                         |         | (うち当期活動収支差額)  | △295    |  |  |
|   |                         |         | 純資産の部合計       | 137,479 |  |  |
|   | 資産の部 合計                 | 188,160 | 負債及び純資産の部合計   | 188,160 |  |  |